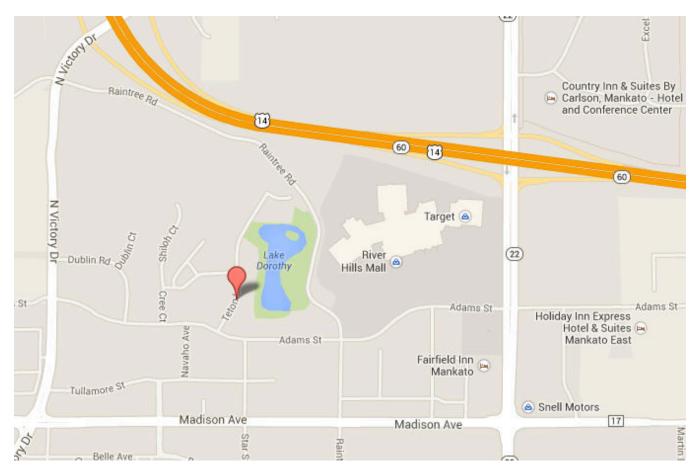

## Between the Bridges Healing Center

45 Teton Lane, Mankato, MN 56001.

## Our contact info is:

Phone (507)388-7488 Fax (507)388-5680

From the North: Take US-169 south. Merge onto US-14 east toward Waseca. Take County Hwy-3 Exit. Turn right onto North Victory Drive/County Hwy-82. Turn Left onto Adams Street. Take the 3<sup>rd</sup> left onto Teton Lane.

From Rochester: Take US-14 west for approximately 78 miles. Take MN-22 south exit. Turn left onto MN-22. Turn right at the roundabout onto Adams Street. After approximately ½ mile, turn right onto Teton Lane.

From the West: Take US-14 east to Mankato. Exit at County Hwy-3/River Hills Mall. Turn right onto North Victory Drive. Drive ½ mile to Adams Street and turn left onto Adams Street. Take the 3<sup>rd</sup> left onto Teton Lane.